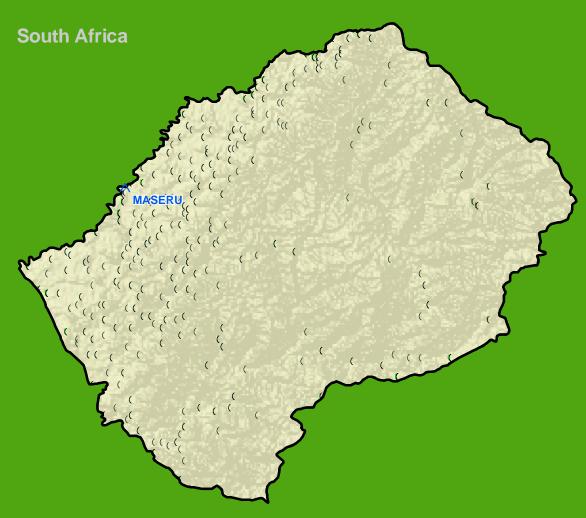

## Lesotho Status of Global Evangelization

CAPITAL

Cities >= 50,000 people

South Africa

## Cities, Towns and Villages

- 0- No known evangelical Christians, churches, or materials.
- Less than 2% Evangelical.
   No active church planting.\*
- ( 2 Less than 2% Evangelical. Initial church planting.\*
- ( 3 Less than 2% Evangelical. Widespead church planting.\*
- ( 4 Greater than 2% Evangelical.
- ( 5 Greater than 5% Evangelical.
- 6 Greater than 10% Evangelical.
- ( **7 -** Unknown

The status of each place is determined by the language associated with it.

\* church planting within the past 2 years
Source: www.peoplegroups.org