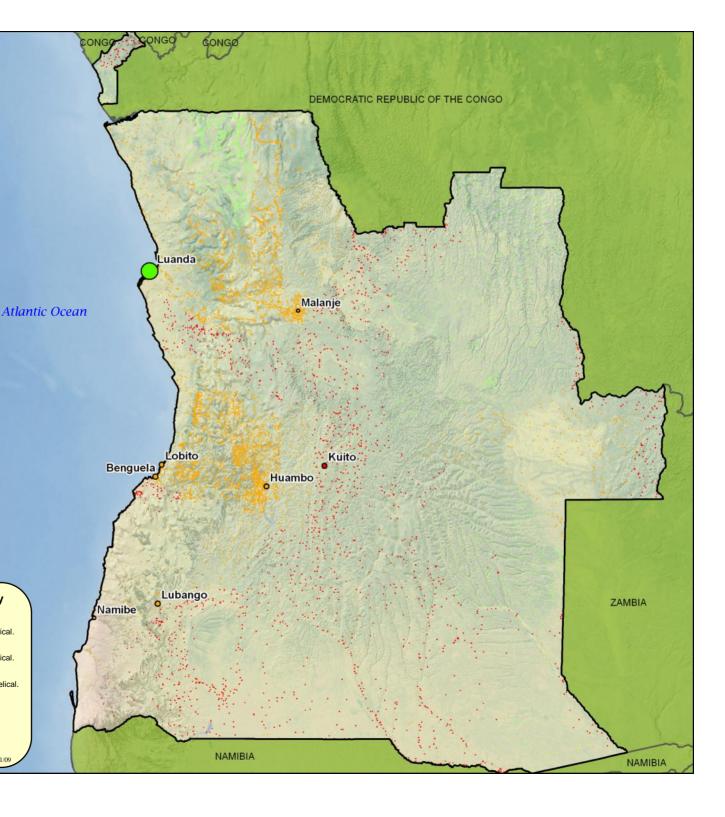

By City, Town and Village

## **City Population**

- <50,000 / unknown
- 50,000 99,999
- o 100,000 499,999
- O 500,000 999,999
- 0 1,000,000 4,999,999
- > 5,000,000

## **Global Status of Evangelical Christianity** by City, Town and Village

- churches, or materials.
- No known evangelical Christians, Greater than 2% evangelical.
- Less than 2% evangelical. No active church planting.
- Greater than 5% evangelical.
- Less than 2% evangelical. Initial church planting.
- Greater than 10% evangelical.
- Less than 2% evangelical. Widespread church planting.
- Unknown

The status of each location is determined by its predominate language and people group. \*Church planting within the past 2 years Source: www.peoplegroups.org